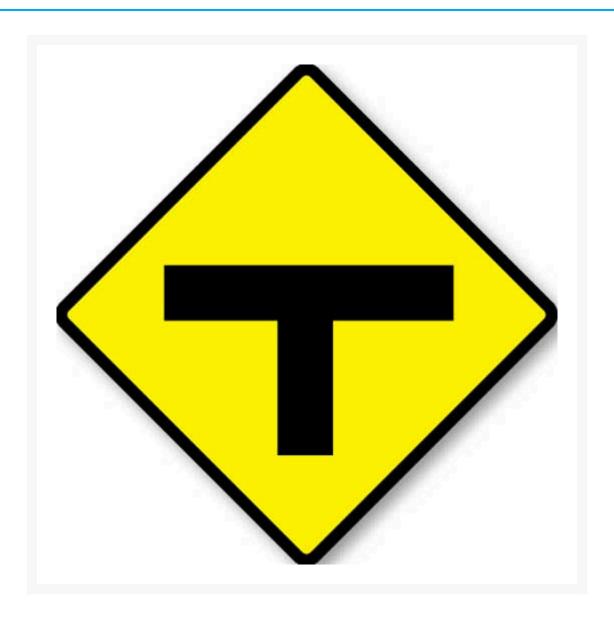

## **T-Intersection Sign**

## **Product Images**

## **Additional Information**

| MUTCD Sign Number     | W2-3                         |
|-----------------------|------------------------------|
| Traffic Sign Material | Aluminium Class 1 Reflective |
| Traffic Sign Size     | 600mm x 600mm                |