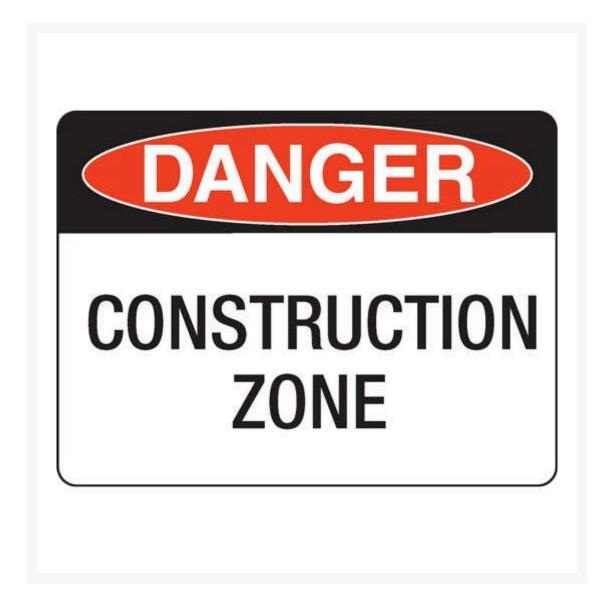

**Danger Construction Zone Sign** 

### **Short Description**

Danger Construction Zone Sign

### **Description**

Danger signs are safety signs for warning of a particular hazard or hazardous condition that is likely to be life-threatening.... Danger safety signage has many uses and can warn of many dangerous situations – such as fuel storage, radiation, high voltage, chemicals, open holes,

and worksite hazards. The sign is shown as the word Danger on a red oval over a black rectangle. Text is black on a white background.