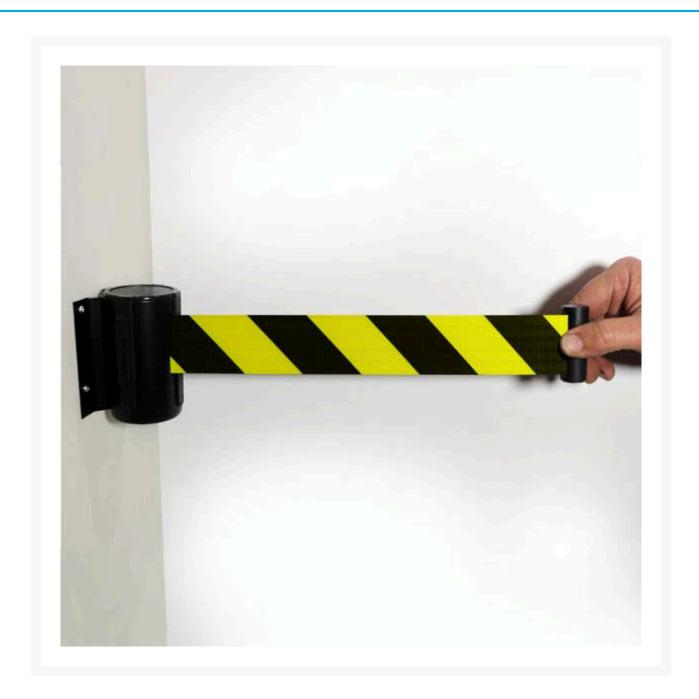

## **Short Description**

Black/Yellow webbing - 2 metres

## **Description**

Use the wall mounting system to close off walkways, aisles or access areas. Simply pull the retractable belt and connect to the wall receptacle.

- Each belt measures 50mm x 2 meters in length.
- Includes mounting screws for easy installation.
- Includes one wall receptacle.
- Can be used in conjunction with the economy indoor/outdoor barrier system.