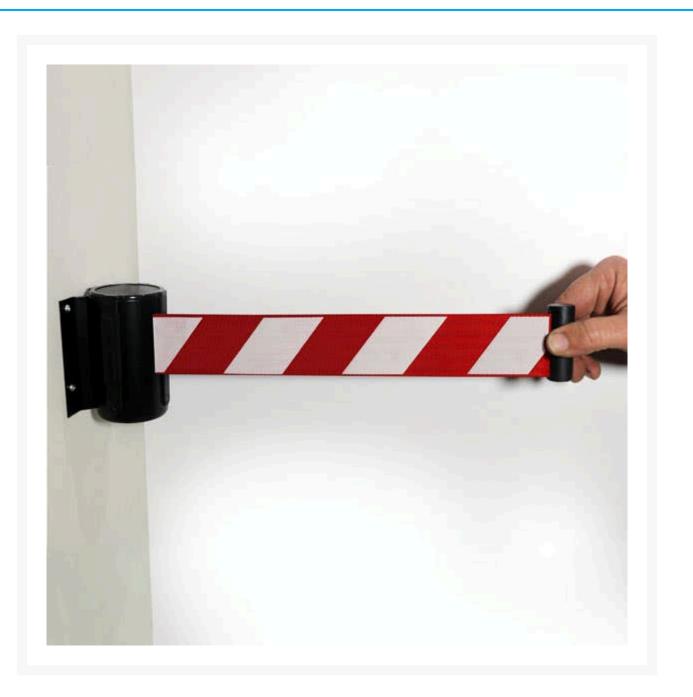

## **Short Description**

Red/White webbing - 2 metres

Use the wall mounting system to close off walkways, aisles or access areas. Simply pull the retractable belt and connect to the wall receptacle.

- Each belt measures 50mm x 2 meters in length.
- Includes mounting screws for easy installation.
- Includes one wall receptacle.
- Can be used in conjunction with the economy indoor/outdoor barrier system.