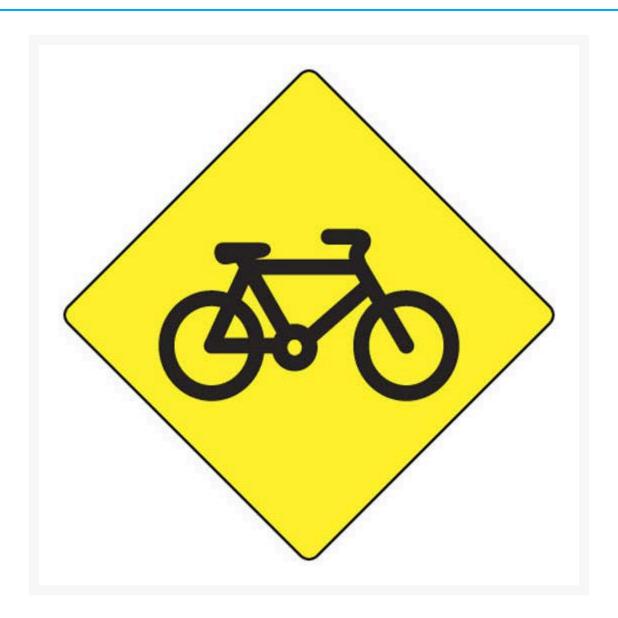

**Bicycles Sign** 

## **Additional Information**

| MUTCD Sign Number     | W6-7                         |
|-----------------------|------------------------------|
| Traffic Sign Material | Aluminium Class 1 Reflective |
| Traffic Sign Size     | 600mm x 600mm                |