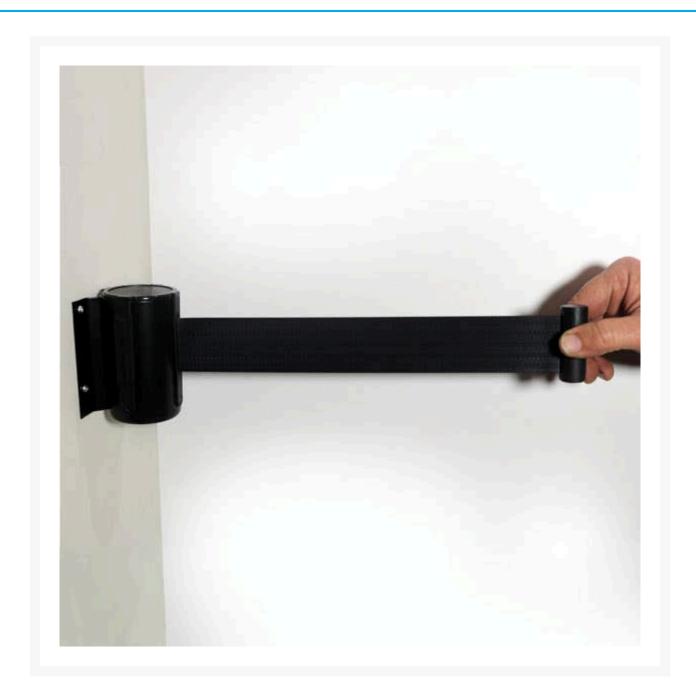

## **Description**

Use the wall mounting system to close off walkways, aisles or access areas. Simply pull the retractable belt and connect to the wall receptacle.

- Each belt measures 50mm x 2 meters in length.
- Includes mounting screws for easy installation.
- Includes one wall receptacle.
- Can be used in conjunction with the economy indoor/outdoor barrier system.