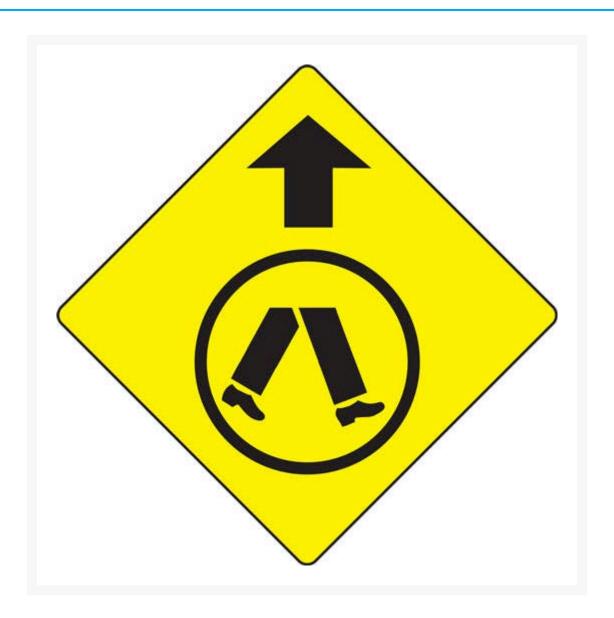

## **Pedestrian Crossing Ahead Sign**

## **Product Images**

## **Additional Information**

| MUTCD Sign Number     | W6-2                         |
|-----------------------|------------------------------|
| Traffic Sign Material | Aluminium Class 1 Reflective |
| Traffic Sign Size     | 600mm x 600mm                |