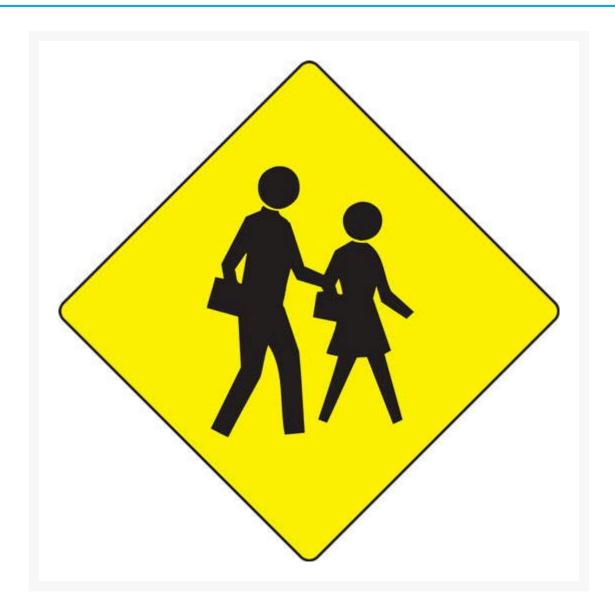

## **Pedestrians Sign**

## **Description**

Help keep traffic under control.

- Traffic & Vehicle Signs come in a variety of materials and sizes to withstand specific environmental and mounting needs.
- The parking lot or roads around your facility, property, marina or campus need signs.
- You'll find all of the Traffic & Vehicle Signs you need right here.

## **Additional Information**

| MUTCD Sign Number     | W6-1                         |
|-----------------------|------------------------------|
| Traffic Sign Material | Aluminium Class 1 Reflective |
| Traffic Sign Size     | 600mm x 600mm                |