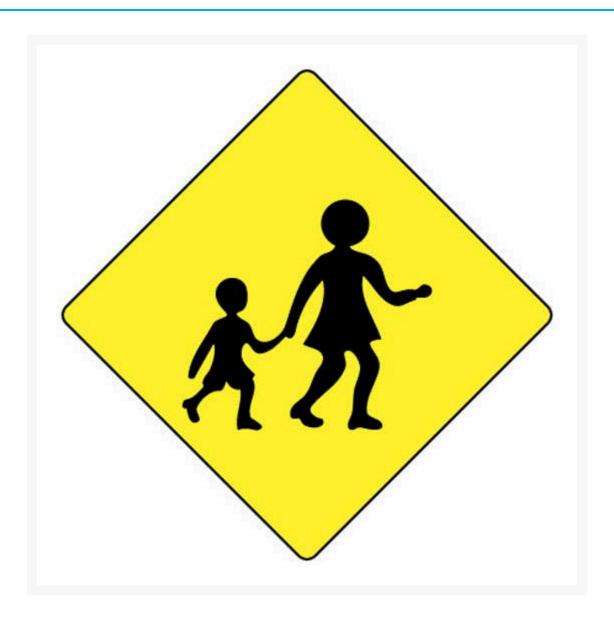

**Children Sign** 

## **Additional Information**

| MUTCD Sign Number     | W6-3                         |
|-----------------------|------------------------------|
| Traffic Sign Material | Aluminium Class 1 Reflective |
| Traffic Sign Size     | 600mm x 600mm                |