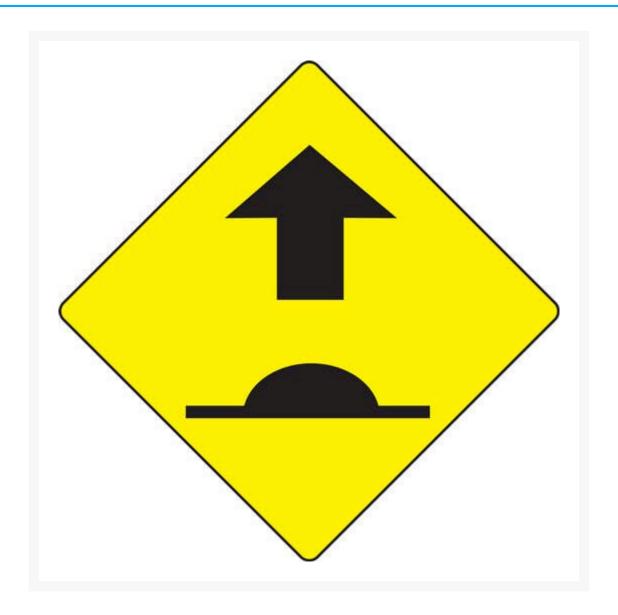

## **Speed Humps Ahead Sign**

## **Additional Information**

| MUTCD Sign Number     | W3-4                         |
|-----------------------|------------------------------|
| Traffic Sign Material | Aluminium Class 1 Reflective |
| Traffic Sign Size     | 600mm x 600mm                |