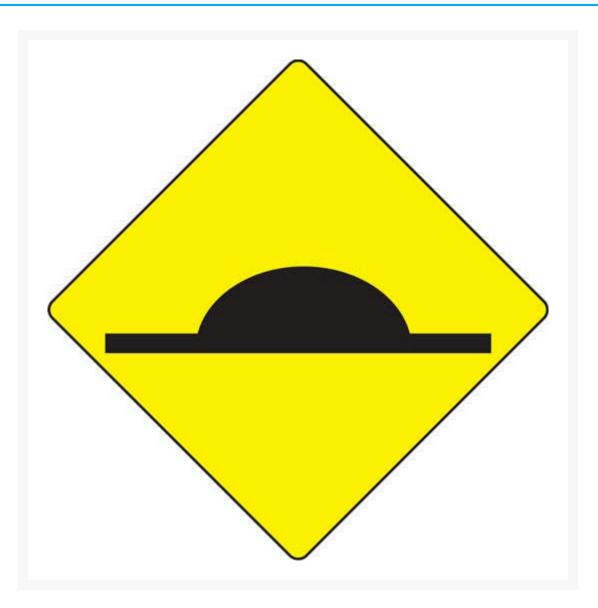

#### Speed Hump Sign

### **Additional Information**

| MUTCD Sign Number     | W5-10                        |
|-----------------------|------------------------------|
| Traffic Sign Material | Aluminium Class 1 Reflective |
| Traffic Sign Size     | 600mm x 600mm                |
|                       |                              |