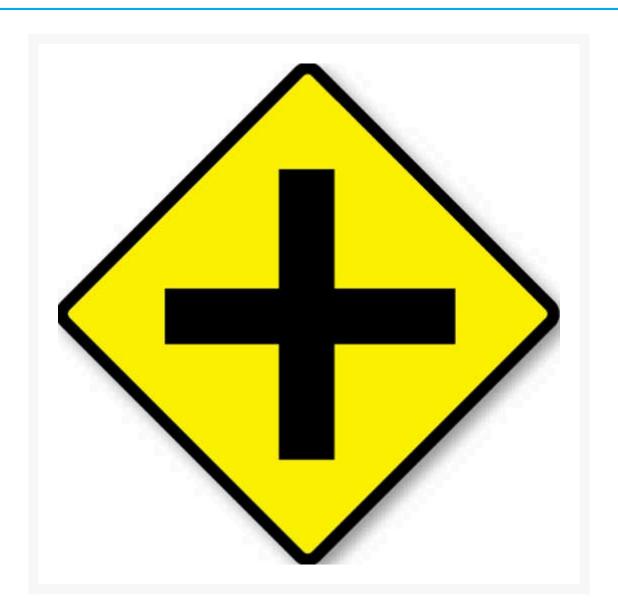

**Cross Roads Sign** 

## **Product Images**

## **Additional Information**

| MUTCD Sign Number     | W2-1                         |
|-----------------------|------------------------------|
| Traffic Sign Material | Aluminium Class 1 Reflective |
| Traffic Sign Size     | 600mm x 600mm                |