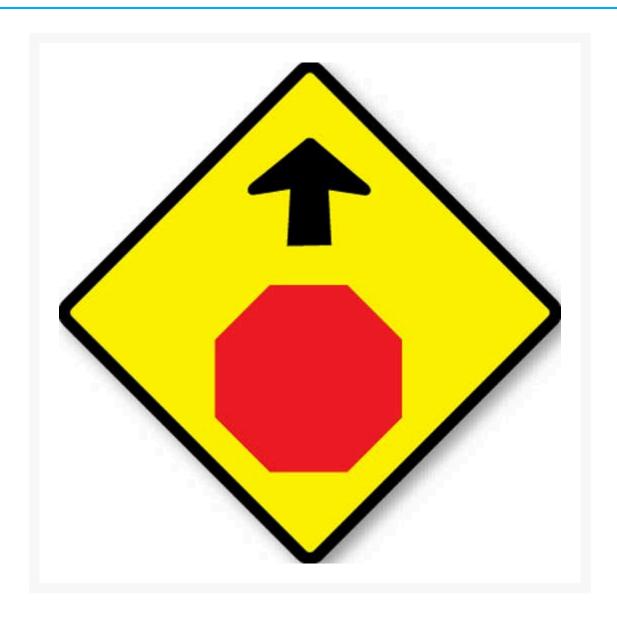

**Stop Sign Ahead Sign** 

## **Description**

Help keep traffic under control.

- Traffic & Vehicle Signs come in a variety of materials and sizes to withstand specific environmental and mounting needs.
- The parking lot or roads around your facility, property, marina or campus need signs.
- You'll find all of the Traffic & Vehicle Signs you need right here.

## **Additional Information**

| MUTCD Sign Number     | W3-1                         |
|-----------------------|------------------------------|
| Traffic Sign Material | Aluminium Class 1 Reflective |
| Traffic Sign Size     | 600mm x 600mm                |