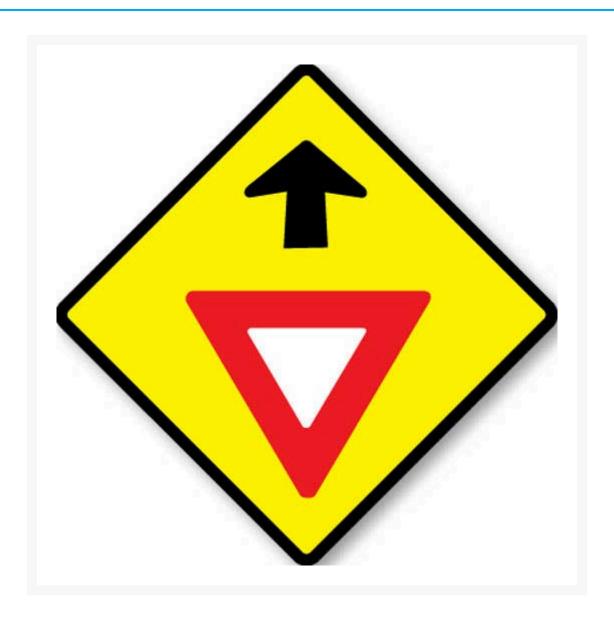

**Give Way Sign Ahead Sign** 

## **Description**

Help keep traffic under control.

- Traffic & Vehicle Signs come in a variety of materials and sizes to withstand specific environmental and mounting needs.
- The parking lot or roads around your facility, property, marina or campus need signs.
- You'll find all of the Traffic & Vehicle Signs you need right here.