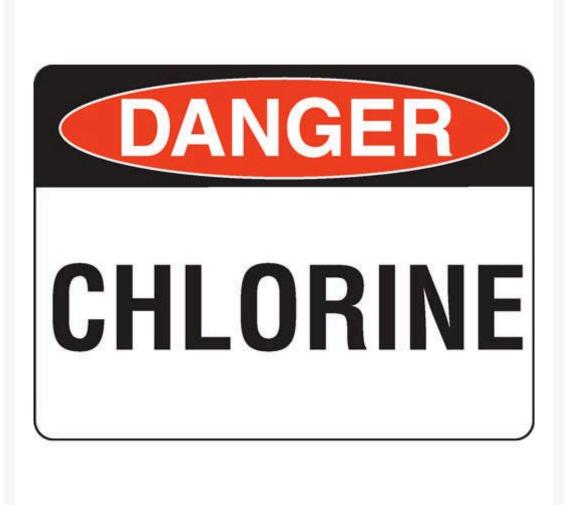

### **Short Description**

Danger Sign - Chlorine

and worksite hazards. The sign is shown as the word Danger on a red oval over a black rectangle. Text is black on a white background.