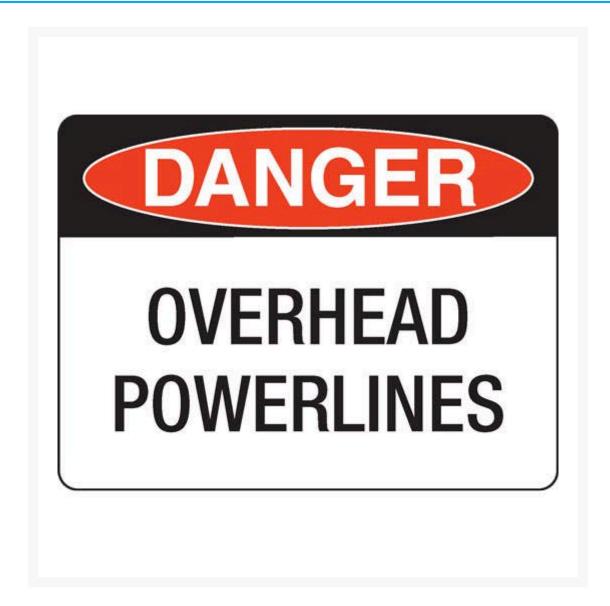

**Danger Sign - Overhead Powerlines** 

### **Short Description**

Danger Sign - Overhead Powerlines

and worksite hazards. The sign is shown as the word Danger on a red oval over a black rectangle. Text is black on a white background.