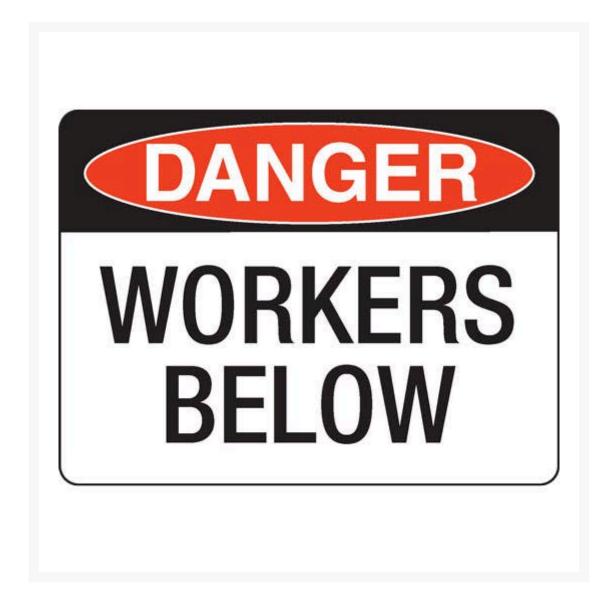

**Danger Sign - Workers Below** 

### **Short Description**

Danger Sign - Workers Below

### **Description**

Danger signs are safety signs for warning of a particular hazard or hazardous condition that is likely to be life-threatening.... Danger safety signage has many uses and can warn of many dangerous situations – such as fuel storage, radiation, high voltage, chemicals, open holes,

and worksite hazards. The sign is shown as the word Danger on a red oval over a black rectangle. Text is black on a white background.