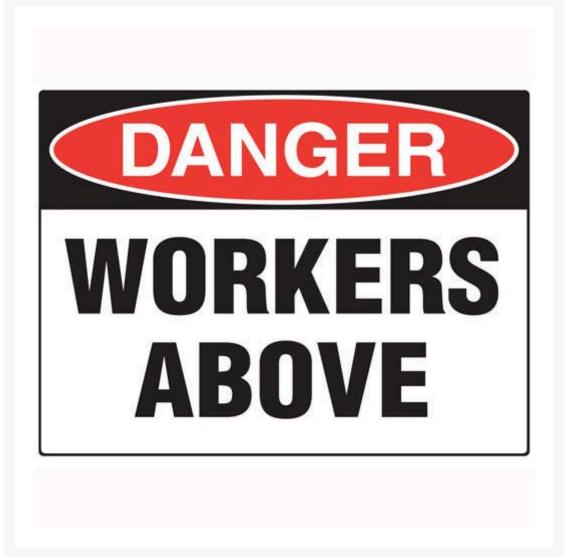

**Danger Sign - Workers Above** 

### **Short Description**

Danger Sign - Workers Above

and worksite hazards. The sign is shown as the word Danger on a red oval over a black rectangle. Text is black on a white background.