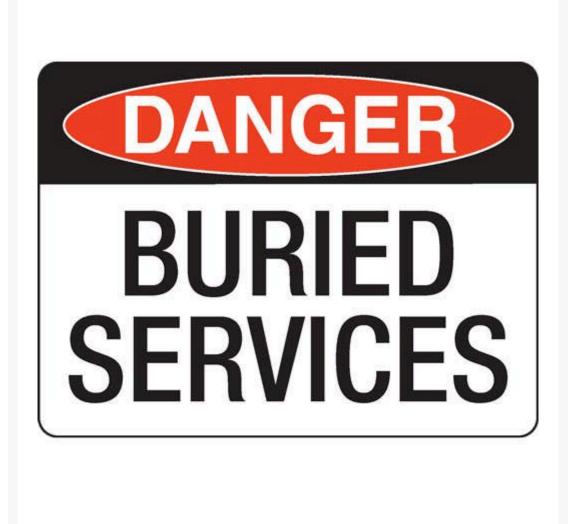

**Danger Sign - Buried Services** 

### **Short Description**

Danger Sign - Buried Services

### Description

Danger signs are safety signs for warning of a particular hazard or hazardous condition that is likely to be life-threatening.... Danger safety signage has many uses and can warn of many dangerous situations – such as fuel storage, radiation, high voltage, chemicals, open holes,

and worksite hazards. The sign is shown as the word Danger on a red oval over a black rectangle. Text is black on a white background.