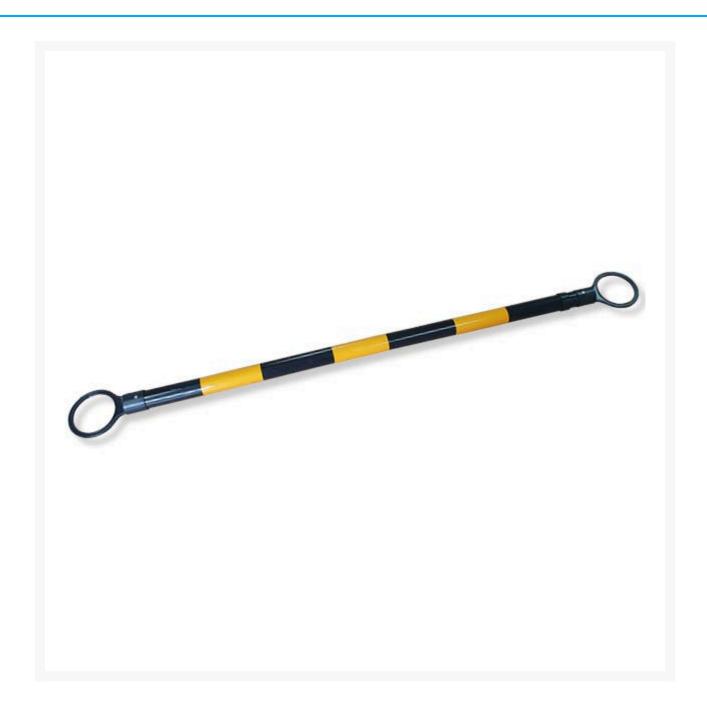

## **Description**

Designed to fit over two traffic cones, block off work areas quickly.

- End loop has an 80mm diameter, allowing for use on any sized cone.
- The bar is extendable from 1100mm to 2100mm and is 20mm in diameter.
- Cordon off larger areas by simply adding more cones and poles.
- Lightweight, portable and can be easily stored when not in use.
- Available in **red/white** and **blue/white** reflective stripes as well.

## **Additional Information**

| Webbing Colour | Red              |
|----------------|------------------|
| Colour         | Yellow/Black     |
| Barrier Length | 1100mm to 2100mm |
| Barrier Width  | 20mm Diameter    |