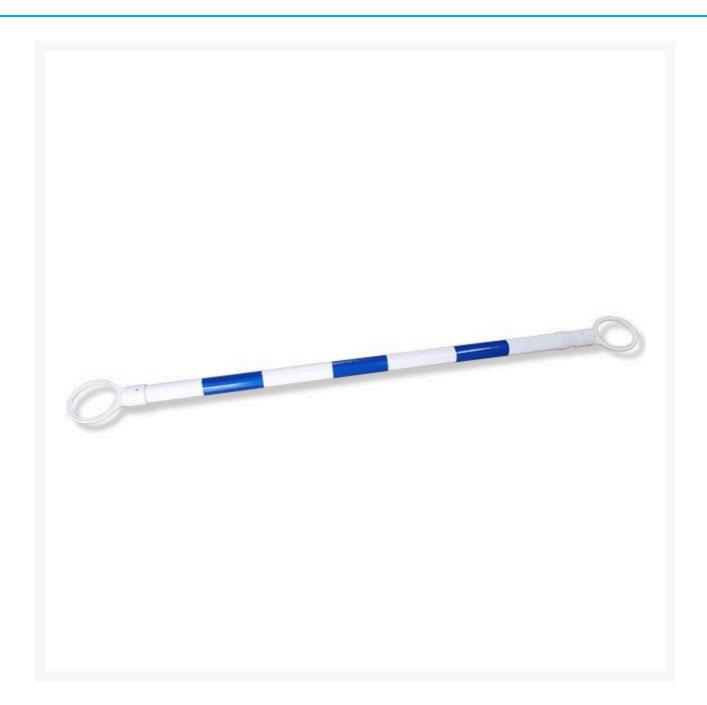

## **Description**

Designed to fit over two traffic cones, block off work areas quickly.

- End loop has an 80mm diameter, allowing for use on any sized cone.
- The bar is extendable from 1100mm to 2100mm and is 20mm in diameter.
- Cordon off larger areas by simply adding more cones and poles.
- Lightweight, portable and can be easily stored when not in use.
- Available in **red/white** and **black/yellow** reflective stripes as well.