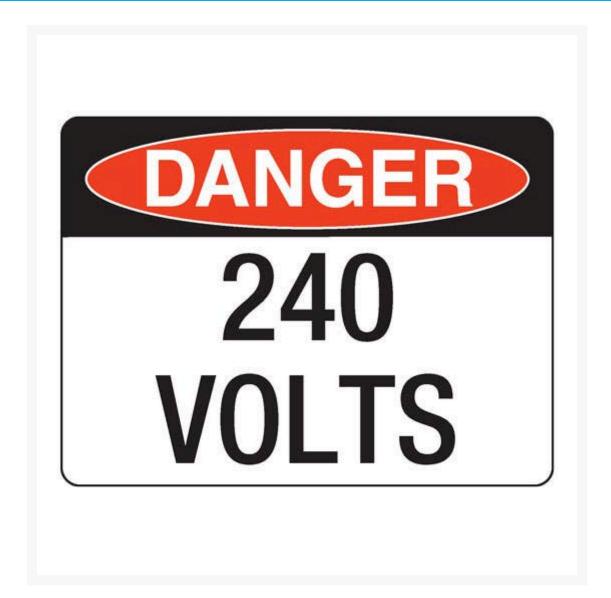

**Danger 240 Volts Sign** 

## **Short Description**

Danger 240 Volts Sign

#### **Description**

Danger signs are safety signs for warning of a particular hazard or hazardous condition that is likely to be life-threatening.... Danger safety

signage has many uses and can warn of many dangerous situations – such as fuel storage, radiation, high voltage, chemicals, open holes, and worksite hazards. The sign is shown as the word Danger on a red oval over a black rectangle. Text is black on a white background.