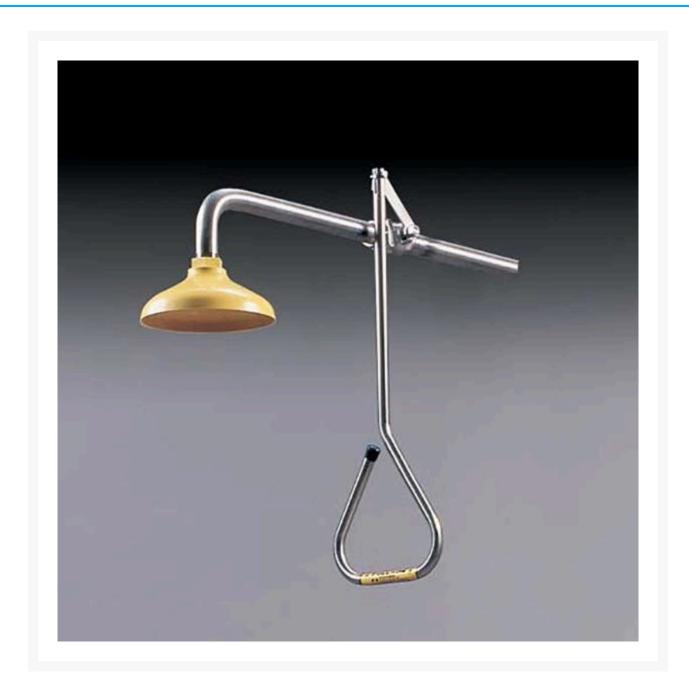

## **Description**

Wall-mounted Emergency Shower unit with triangular **pull rod** and **stay open valve**.

- Delivers up to **160 Litres** of aerated water **per minute**.
- Unique impeller action aerates the water.

- Improves face/body coverage area and eliminates water voids to provide a complete and effective spray.
- **Hi-Vis shower head** can be seen easily, saving vital seconds in an emergency.
- Complies with and exceeds both AS2775-2007 and ANSI Z358.1 1998.