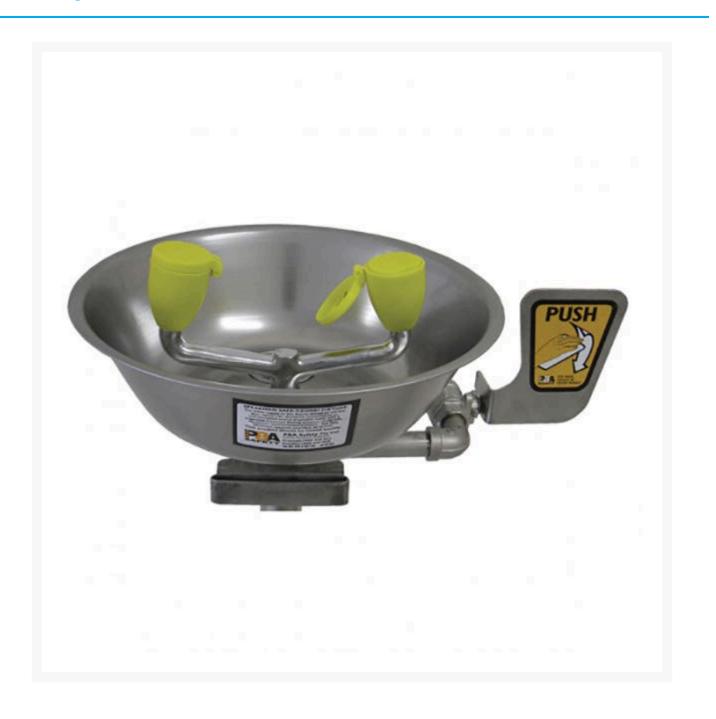

## Description

Gently and effectively irrigate and wash away hazardous material from eye and face region with this **non-aerated eye and face wash unit**. Perfect for worksites in areas with high levels of calcium in the plumbed water (calcium reacts to aerated water and causes erosion of the aerator unit, which requires more frequent maintenance).

- This product meets the requirements set by relevant Australian Standard AS4775 related to ANSI Z358.1.
- Dual Soft Spray Heads deliver up to 30L per minute.
- Wall Mounted.
- Stainless Steel bowl.
- Full chrome plated brass ball valve to fit the standard 12mm internal pipe size water supply.
- Non-aerated water supply.
- Dust caps are included to protect the head sections when not in use.
- Hand Push lever included activated by pushing level backwards 90 degrees.
- The unit will operate until the paddle handle is manually pulled back to the off position.