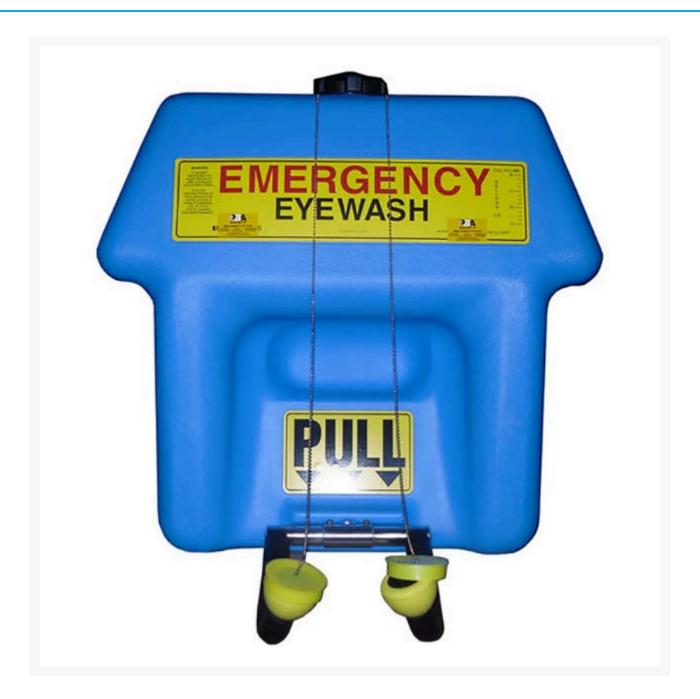

**GravityFlo™ Eye Wash Station 79L capacity** 

## **Description**

This GravityFlo™ Eye Wash Station is a gravity-fed station that is compact and portable. Offers an ideal solution for remote worksites or facilities where plumbed water sources are not readily available or are in limited supply.

• This Eye Wash Station complies with Australian Standard AS 4775-2007.

- **Dual Soft Spray heads remove hazardous materials** from the eye without causing further damage.
- Fill Station with clean potable water and water preservative (not included, sold here).
- Water preservative will **prolong the life of the water for up to 120 days**, making it a valuable addition.
- This station is **easy to set-up and install** installation manual included.