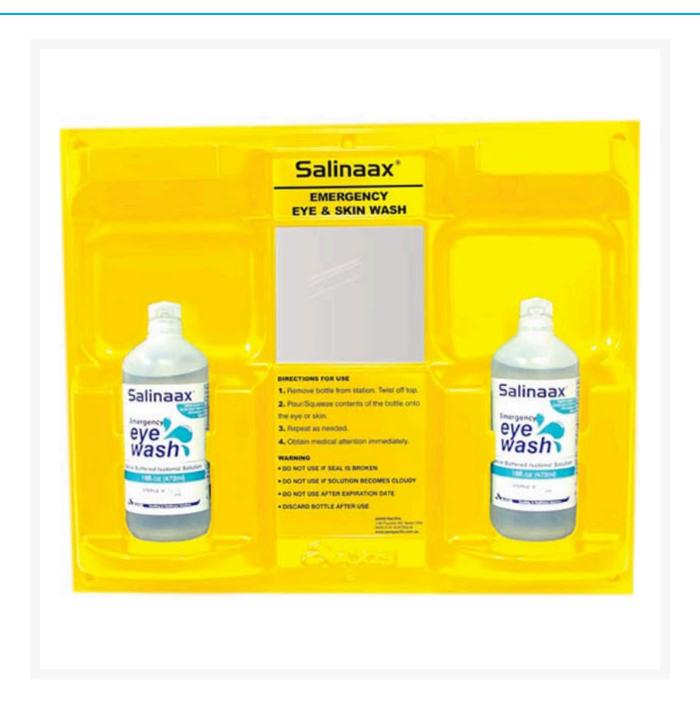

## **Description**

Handy and **easy to see** yellow Eye Wash Station. This eyewash product is ideal for flushing/irrigating the eyes to remove toxic substances, loose foreign material, air pollutants and chlorinated water.

• Can also be used to refresh irritated or tired eyes.

- **Product is wall-mounted** for strategic placement in close proximity to hazards.
- Includes two 944ml bottles of eyewash solution.
- Individual bottles are for single use only.
- The product comes with specific instructions for ease of use.
- A box of 4 x 944ml replacement bottles is available.