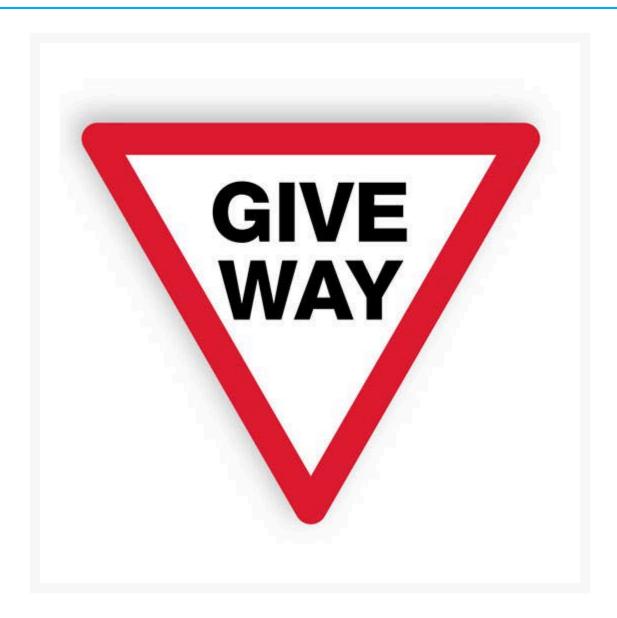

**Give Way Sign** 

## **Description**

Help keep traffic under control.

- Drivers must slow down, approach with caution and give way to all traffic at the intersection
- Made from heavy duty aluminium and can be mounted on a pole or wall.
- Class1W reflective material meets and exceeds all state traffic requirements through out Australia.