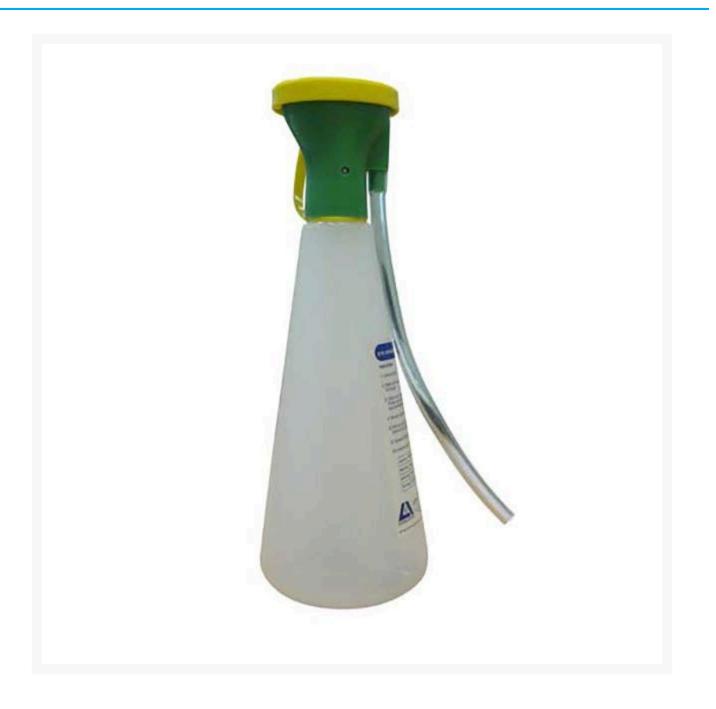

## Description

This **portable bottle** is suitable for flushing the eyes in emergency situations to remove dirt, dust and small particles quickly and easily.

This device is ideal for all industrial markets, offices, first aid areas, OH & S, and for personal use.

• Product has a **built-in eye cup with a snap-on cover** to keep the bottle clean and ready for use.

- Unique design allows used eyewash to exit through the **reservoir drain tube** preventing it from going back into the bottle.
- **To use:** Place eye cup over the eye and squeeze the bottle to provide a gentle irrigating shower to the affected eye (please read product instructions provided upon purchase).
- The bottle must be filled with a sterile saline solution.