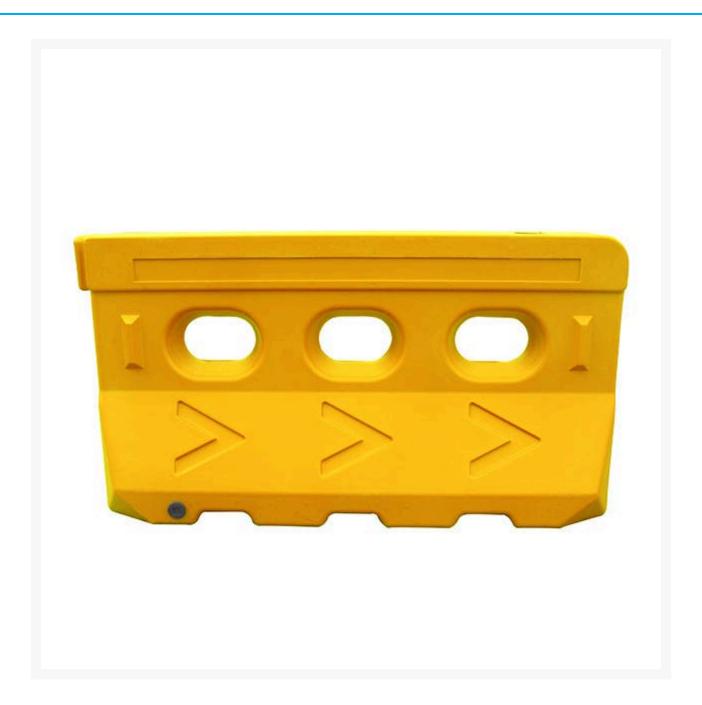

## **Description**

Direct and control work sites with these low cost highly visible water-filled barriers. Weighing up to 150kg when filled, they are a solid barrier for worksites, footpaths and work areas. Available in red or yellow.

• Durable polyethylene plastic prevents cracking and breaking.

- Extra-large 1410(L) x 180 (top width)/360 (bottom width) x 780(H)mm
- Moulded construction eliminates bowing when filled, plastic threaded water release cap at the bottom corner.
- Weight Empty: 12kg.
- Weight Full: Approx. 170kg (Approx. 160 litres)
- Units interlock to form an extended barrier and nest together for compact storage and easy transport.