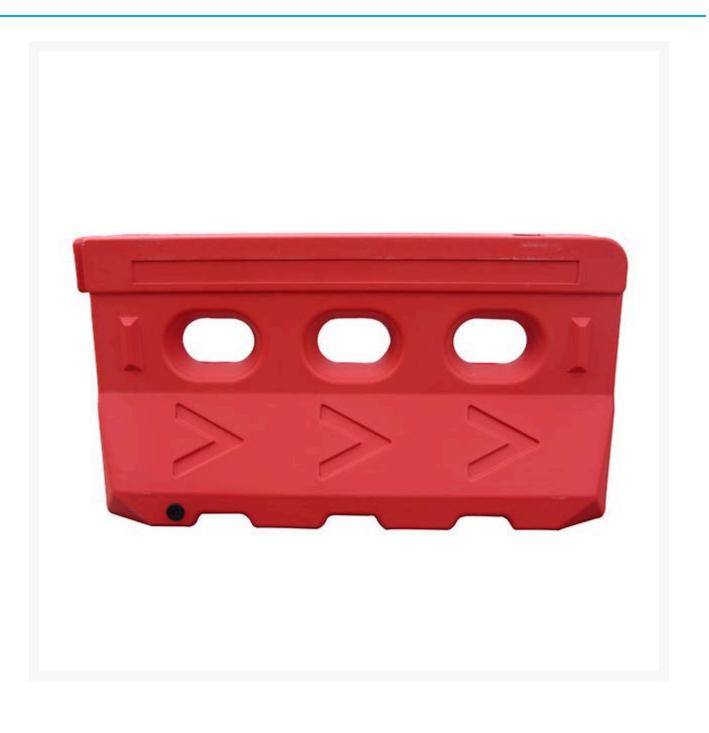

## Kwik Bloc Water Filled Barrier- Red

## Description

Direct and control work sites with these low cost highly visible water-filled barriers. Weighing up to 150kg when filled, they are a solid barrier for worksites, footpaths and work areas. Available in red or yellow.

• Durable polyethylene plastic prevents cracking and breaking.

- Extra-large 1410(L) x 180 (top width)/360 (bottom width) x 780(H)mm
- Moulded construction eliminates bowing when filled, plastic threaded water release cap at the bottom corner.
- Weight Empty: 12kg.
- Weight Full: Approx. 170kg (Approx. 160 litres)
- Units interlock to form an extended barrier and nest together for compact storage and easy transport.