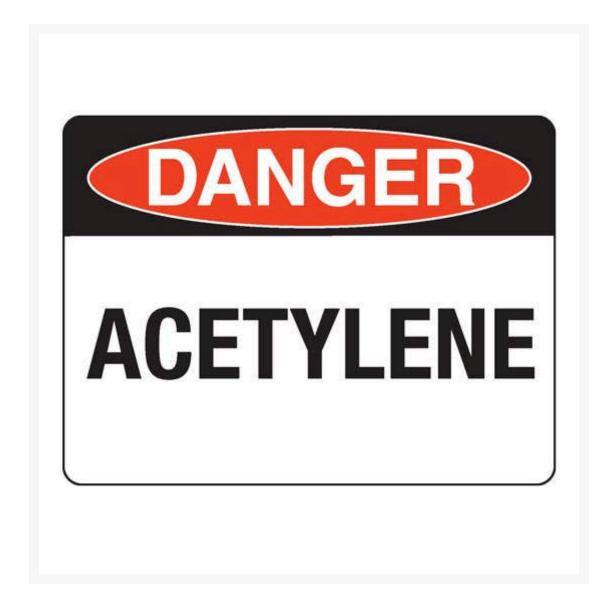

**Danger Sign - Danger Acetylene Sign** 

### **Short Description**

Danger Sign - Danger Acetylene Sign

### **Description**

Danger signs are safety signs for warning of a particular hazard or hazardous condition that is likely to be life-threatening.... Danger safety signage has many uses and can warn of many dangerous situations – such as fuel storage, radiation, high voltage, chemicals, open holes,

and worksite hazards. The sign is shown as the word Danger on a red oval over a black rectangle. Text is black on a white background.