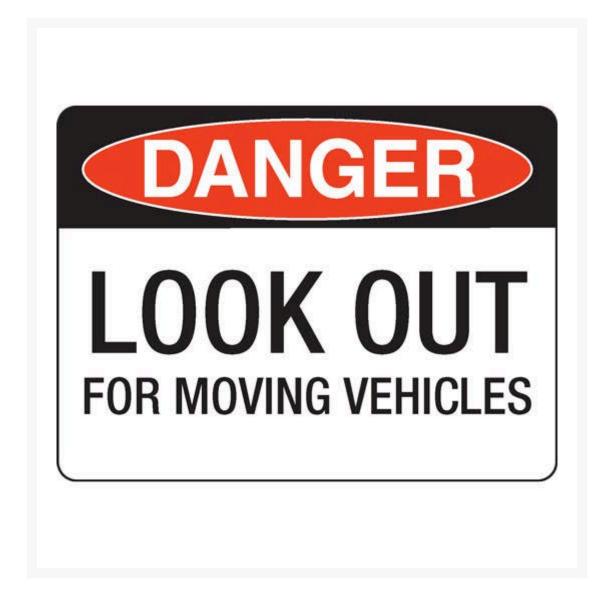

**Look Out For Moving Vehicles** 

### **Short Description**

Danger Sign - Look Out For Moving Vehicles

and worksite hazards. The sign is shown as the word Danger on a red oval over a black rectangle. Text is black on a white background.