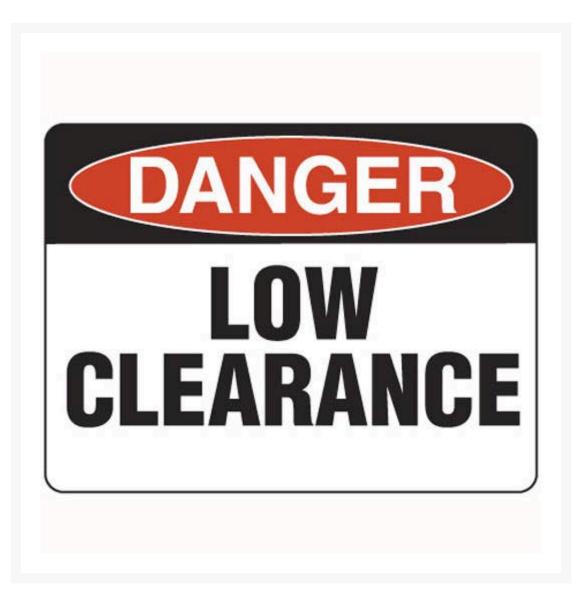

**Danger Low Clearance Sign** 

### **Short Description**

Danger Sign - Low Clearance

and worksite hazards. The sign is shown as the word Danger on a red oval over a black rectangle. Text is black on a white background.