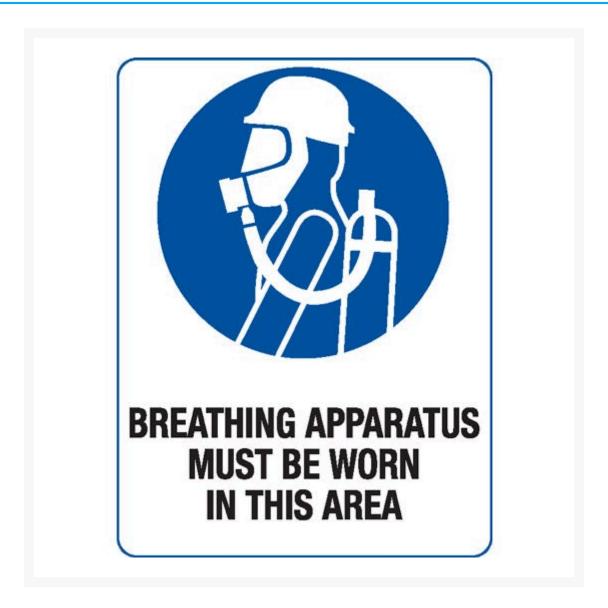

#### **Breathing Apparatus Must Be Worn**

### **Short Description**

Breathing Apparatus Must Be Worn

#### **Description**

Mandatory Signs specify actions that are required to safeguard health and/or avoid injury. Mandatory signs provide specific instructions that MUST be carried out. These industrial and workplace safety signs are essential for promoting the wearing of PPE and abiding by safe

workplace procedures. Symbols (or pictograms) are depicted in white on a blue circular background. Sign wording, if necessary, is in black lettering on a white background.