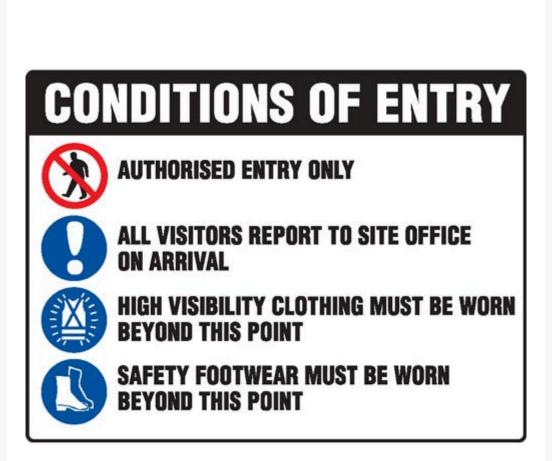

**Conditions Of Entry** 

**Product Images** 

## **Short Description**

Conditions Of Entry...

## **Description**

Mandatory Signs specify actions that are required to safeguard health and/or avoid injury. Mandatory signs provide specific instructions that MUST be carried out. These industrial and workplace safety signs are essential for promoting the wearing of PPE and abiding by safe

workplace procedures. Symbols (or pictograms) are depicted in white on a blue circular background. Sign wording, if necessary, is in black lettering on a white background.