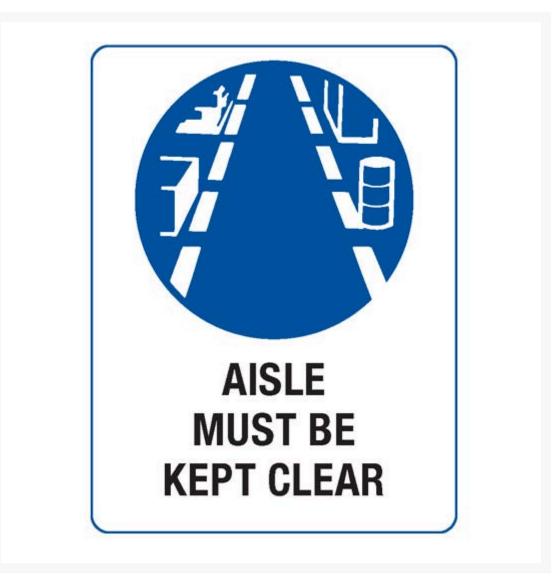

Aisle Must Be Kept Clear Sign

## **Short Description**

Aisle Must Be Kept Clear

## Description

Mandatory Signs specify actions that are required to safeguard health and/or avoid injury. Mandatory signs provide specific instructions that MUST be carried out. These industrial and workplace safety signs are essential for promoting the wearing of PPE and abiding by safe

workplace procedures. Symbols (or pictograms) are depicted in white on a blue circular background. Sign wording, if necessary, is in black lettering on a white background.