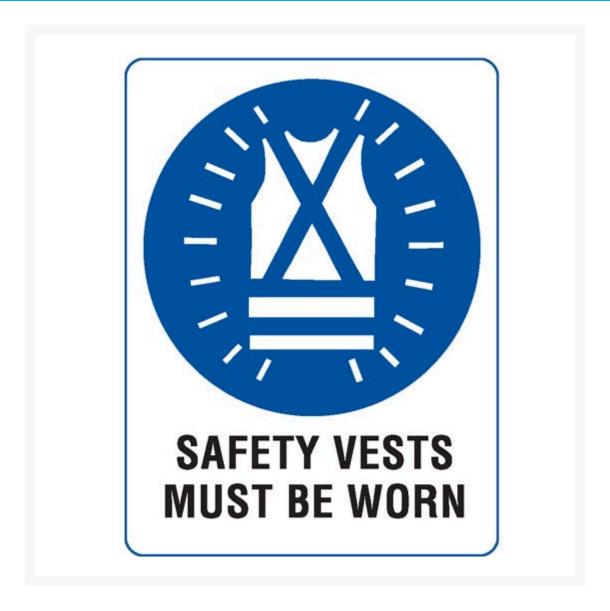

Safety Vests Must Be Worn

### **Short Description**

Safety Vests Must Be Worn

### **Description**

Mandatory Signs specify actions that are required to safeguard health and/or avoid injury. Mandatory signs provide specific instructions that MUST be carried out. These industrial and workplace safety signs are essential for promoting the wearing of PPE and abiding by safe

workplace procedures. Symbols (or pictograms) are depicted in white on a blue circular background. Sign wording, if necessary, is in black lettering on a white background.