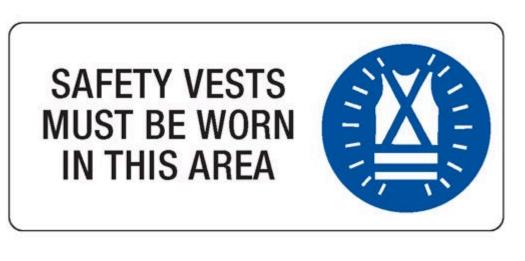

Safety Vests Must Be Worn

### **Short Description**

Safety Vests Must Be Worn

#### **Description**

Mandatory Signs specify actions that are required to safeguard health and/or avoid injury. Mandatory signs provide specific instructions that MUST be carried out. These industrial and workplace safety signs are essential for promoting the wearing of PPE and abiding by safe

workplace procedures. Symbols (or pictograms) are depicted in white on a blue circular background. Sign wording, if necessary, is in black lettering on a white background.