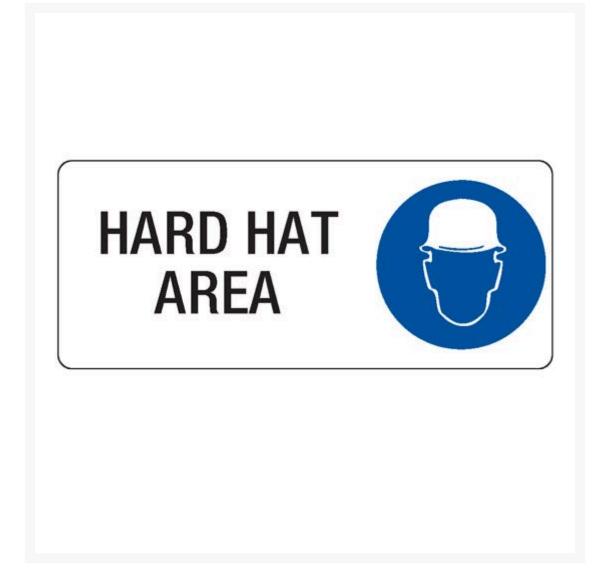

**Hard Hat Area Sign** 

## **Short Description**

Hard Hat Area

### **Description**

Mandatory Signs specify actions that are required to safeguard health and/or avoid injury. Mandatory signs provide specific instructions that MUST be carried out. These industrial and workplace safety signs are essential for promoting the wearing of PPE and abiding by safe

workplace procedures. Symbols (or pictograms) are depicted in white on a blue circular background. Sign wording, if necessary, is in black lettering on a white background.