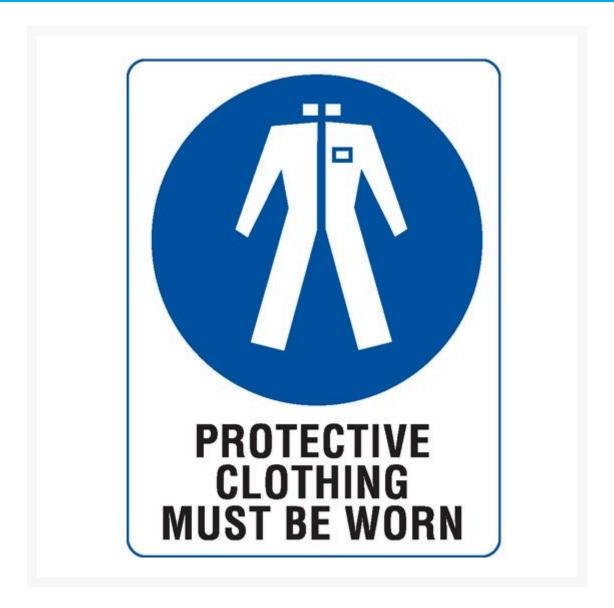

#### **Protective Clothing Must Be Worn**

## **Short Description**

Protective Clothing Must Be Worn

## **Description**

Mandatory Signs specify actions that are required to safeguard health and/or avoid injury. Mandatory signs provide specific instructions that MUST be carried out. These industrial and workplace safety signs are essential for promoting the wearing of PPE and abiding by safe

workplace procedures. Symbols (or pictograms) are depicted in white on a blue circular background. Sign wording, if necessary, is in black lettering on a white background.