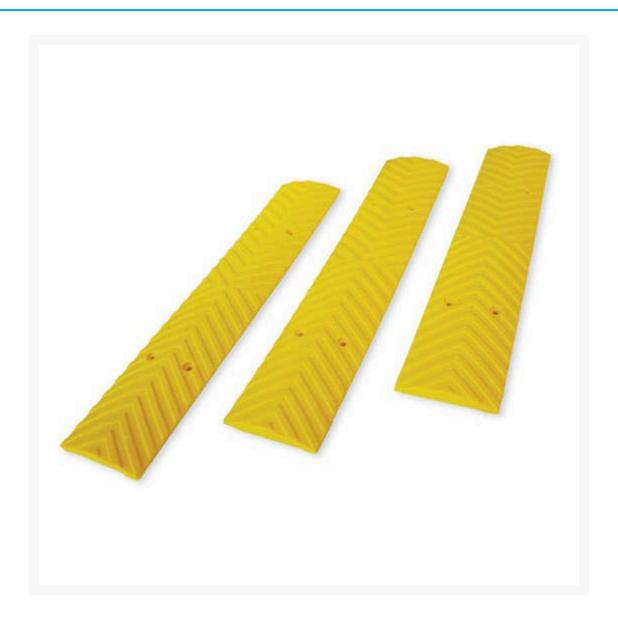

## **Description**

Rubber Rumble Strips are designed for use as a speed moderator or lane divider on roadways, bicycle lanes, car parks and driveways. Manufactured from durable and versatile polyurethane, they are available in safety yellow. Ideal for use as a wall mounted bump protector in parking complexes, warehouses and factories to prevent accidental damage from minor impacts.

- Ideal lane divider for roadways, bicycle lanes, car parks and driveways.
- Available in safety yellow
- Textured surface and low profile design.
- Dimensions: 500L x 100W x 15H (mm)