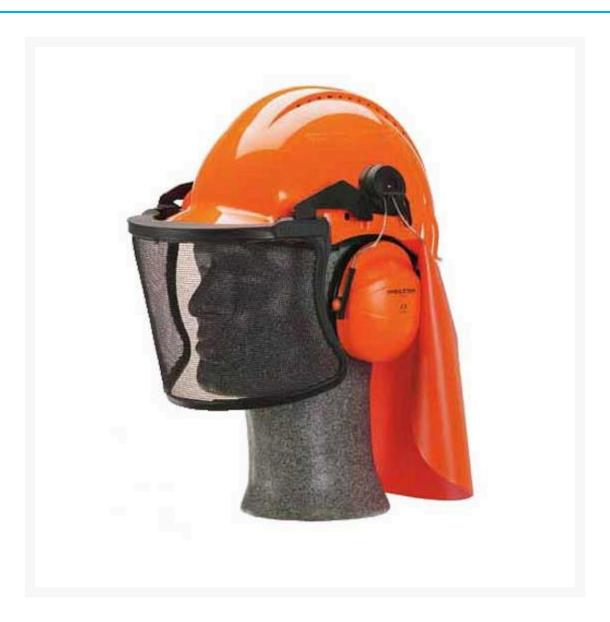

## **Description**

The Peltor Lumberjack Hard Hat System combines head, face and hearing protection. This unit was developed for the logging and gardening industry. It has a uniquely designed front visor shield which helps eliminate sawdust and rain from falling between the mesh screen and hard cap. The mesh visor and earmuffs can be swivelled both up or down.

- It comes pre-assembled.
- This hard hat has a built-in UV indicator that monitors the integrity of the structure. It will tell you when it's time to change the hard hat!
- The Peltor H31 muffs are rated Class 4 25 dB.
- The rear neck cover prevents sunburn & also stops debris and rain from getting down your collar.