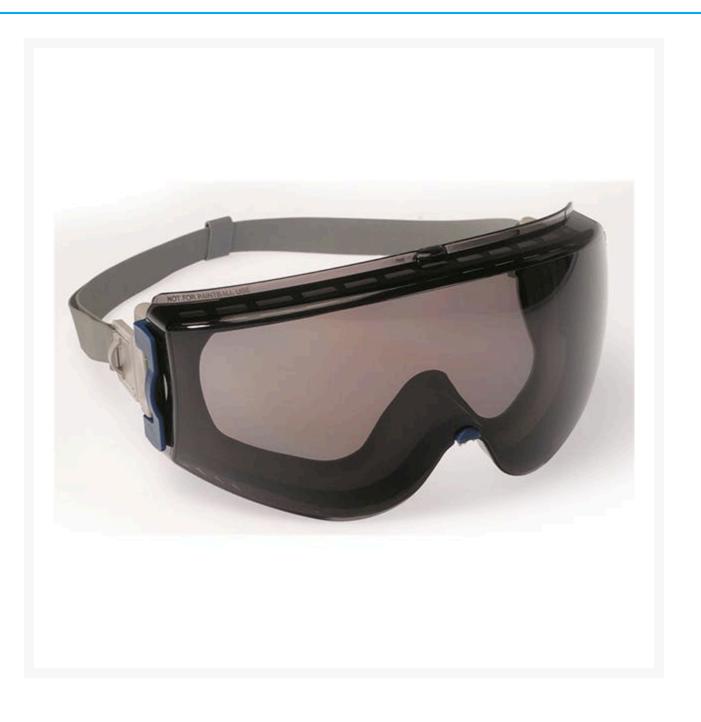

## Description

The Maxx Pro is a compact, low profile, stylish safety goggle suited to many working environments.

- Toric lens provides superior optics and peripheral vision for all-day use.
- Provides protection against flying objects.

- Low profile design for compatibility with welding helmets, hard hats, and most half-face respirators.
- Polycarbonate lens for over 99.9% UV protection.