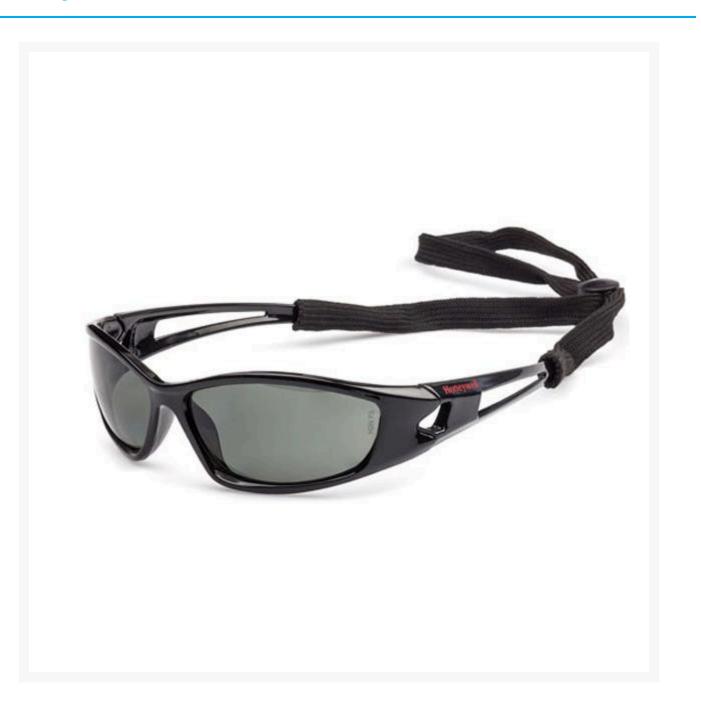

## Description

The SolarPro<sup>™</sup> 2 Polarised eliminates glare and visual distortion magnified by flat surfaces such as water, the road and steel surfaces. Featuring a grey polarised lens which works well in a variety of conditions, offering absolute true colour recognition without distortion, by reducing the orientated light causing glare. Fine details and true colours are seen without strain and can be worn all day with minimum eye fatigue.

- Stylish design to appeal to a wide range of workers
- High gloss black frame provides a sleek look in high fashion safety eyewear
- Retainer cord included allows workers to hang eyewear around the neck when out of the hazard area
- Microfiber case protects lenses and allows easy cleaning before use
- Applications mining, oil & gas, construction, transport, municipal services, marine, utilities, wind energy