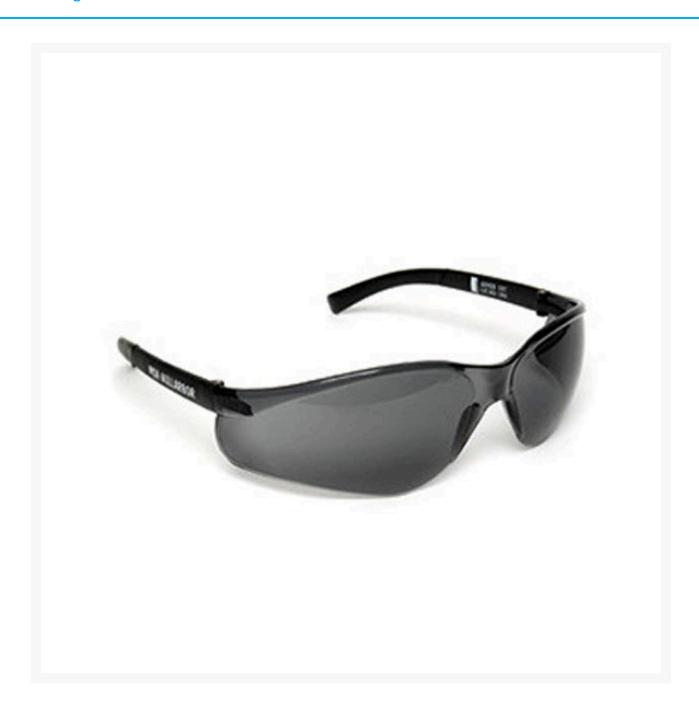

## **Description**

Australia's favourite safety spectacle. Polycarbonate scratch-resistant lenses offer 100% UV protection with wide vision and built-in side protection. Wrap-around styling and lightweight frame combine with soft feel temple ends for maximum comfort. **Grey Lenses** sometimes referred to as **Smoke** or **Tinted** are best suited for outdoor environments where harsh sunlight needs to be filtered out.