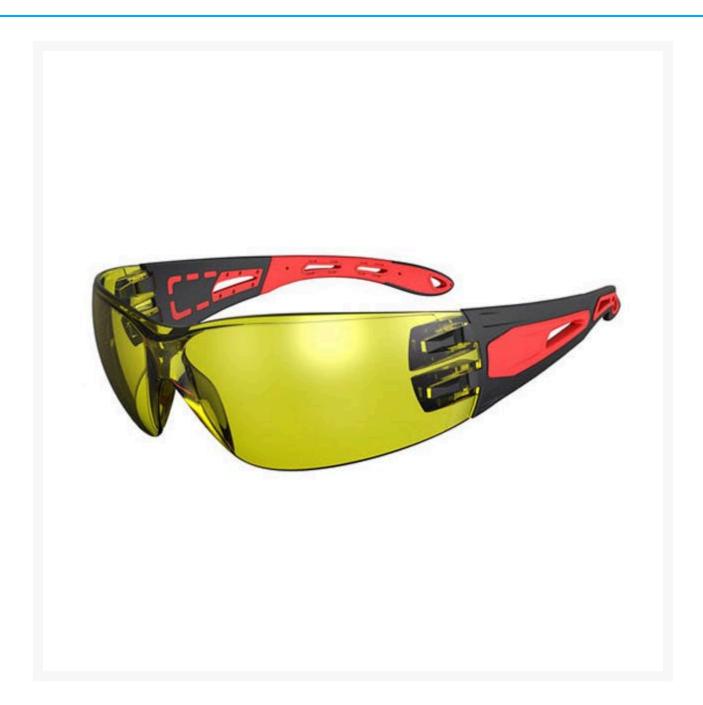

## Pinnacle™ Yellow Lens Safety Glasses

## **Description**

The Pinnacle™ range of safety glasses brings fashion, comfort, and protection to safety eyewear. With a sleek design, the Pinnacle is lightweight with soft temple tips providing high-level comfort for all-day wear. Featuring exceptional coverage to ensure optimum safety at work, the Pinnacle's high gloss black and red temples deliver a stylish look, that workers will want to wear both at work and outside of work. **Yellow lenses** are very effective in "blue light" environments such as LED and fluorescent lighting. Yellow lenses in these kinds of

environments enhance contrast and depth perception making them helpful for work where small details are important.

- Complies to AS/NZS 1337.1:2010 Medium Impact.
- Lightweight and comfortable with a stylish modern design. 100% dielectric with no metal parts.
- Combined Anti Fog & Hardcoat lens provides optimal visual clarity in humid environments whilst reducing scratches and extending lens life.
- **A5219 Positive Protective Dust Seal** is available separately for the Pinnacle glasses which can be fitted for use in high particulate and dusty work environments.