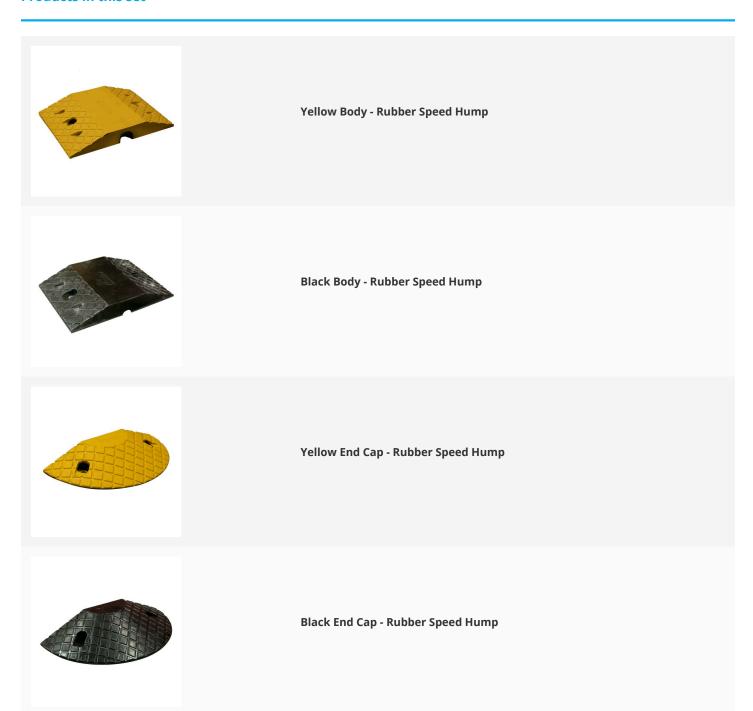

**Speed Hump Heavy Duty Rubber (50mm)** 

## **Product Images**



**Short Description** 

**BOLTS NOT INCLUDED - SEE DETAILS BELOW** 

**Description** 

Premium rubber construction, 50mm profile, easy one-man job to install. This speed hump conforms to Australian Standard AS 2890.1 2004.

- BODY: 250 x 350 x 50mm 4.43kg (need 2 Bolts a piece supplied separately)
- END CAP: 180 x 350 x 50mm 2kg (need 2 Bolts a piece supplied separately)
- Built-in cable channel 30(W) x 20(H)mm. Max. 20mm diameter
- Bolts Not Included We recommend the A4468 Sleeve Anchor Bolts for concrete and the A4918 Hilti Anchor Bolts for bitumen applications.

## **Products in this set**