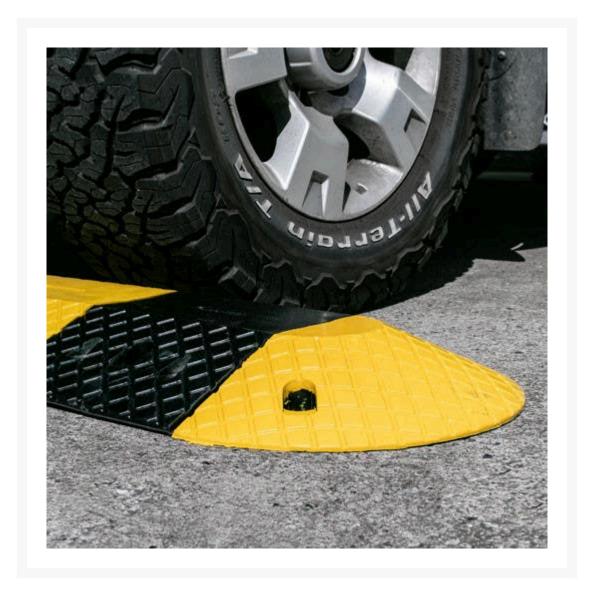

**Speed Hump Heavy Duty Rubber (50mm)** 

## **Product Images**

**Short Description** 

**BOLTS NOT INCLUDED - SEE DETAILS BELOW** 

**Description** 

Premium rubber construction, 50mm profile, easy one-man job to install. This speed hump conforms to Australian Standard AS 2890.1 2004.

- BODY: 250 x 350 x 50mm 4.43kg (need 2 Bolts a piece supplied separately)
- END CAP: 180 x 350 x 50mm 2kg (need 2 Bolts a piece supplied separately)
- Built-in cable channel 30(W) x 20(H)mm. Max. 20mm diameter
- Bolts Not Included We recommend the A4468 Sleeve Anchor Bolts for concrete and the A4918 Hilti Anchor Bolts for bitumen applications.