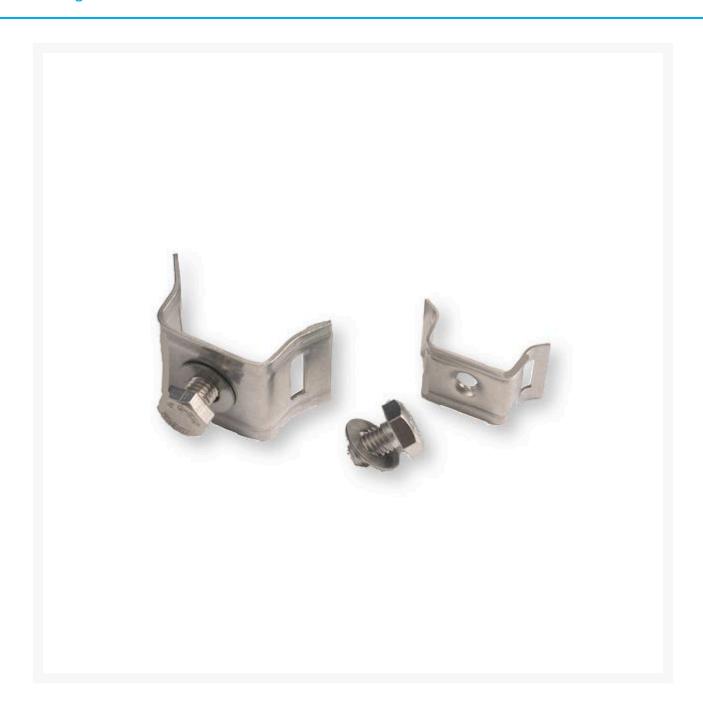

# **Description**

Banding Brackets include bolt and washer. 19mm high bracket suits 13mm branding strap. 29mm high bracket suits 19mm branding strap.

Stainless Steel banding is used with buckles & brackets to fix your signs onto small or large diameter posts or structures. Stainless steel