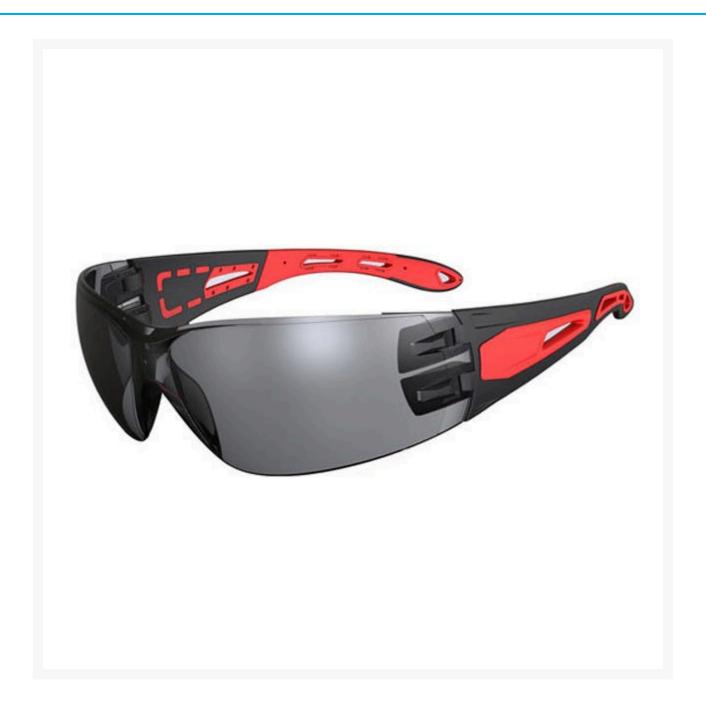

# **Description**

The Pinnacle™ range of safety glasses brings fashion, comfort, and protection to safety eyewear. With a sleek design, the Pinnacle is lightweight with soft temple tips providing high-level comfort for all-day wear. Featuring exceptional coverage to ensure optimum safety at work, the Pinnacle's high gloss black and red temples deliver a stylish look, that workers will want to wear both at work and outside of work. **Grey Lenses** sometimes referred to as **Smoke** or **Tinted** are best suited for outdoor environments where harsh sunlight needs to be