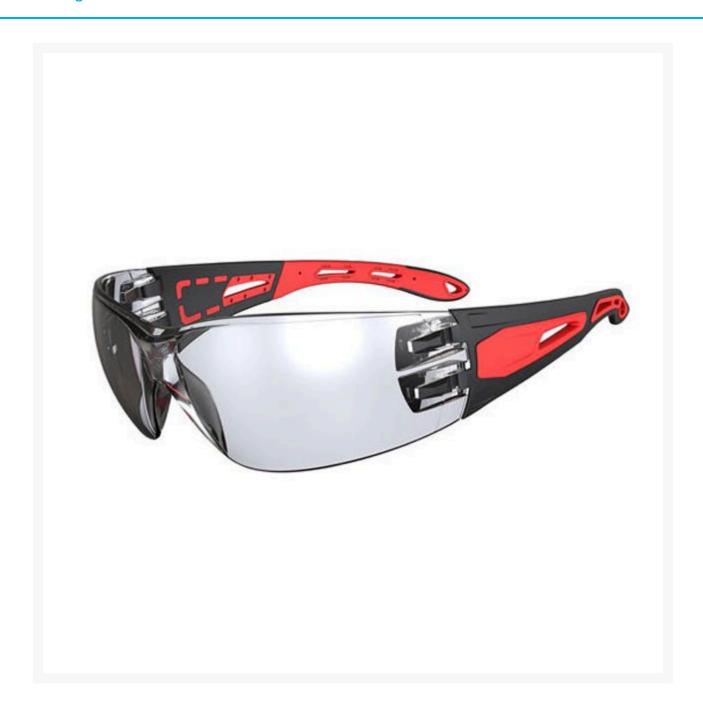

## Pinnacle™ Clear Lens Safety Glasses

## **Description**

The Pinnacle™ range of safety glasses brings fashion, comfort, and protection to safety eyewear. With a sleek design, the Pinnacle is lightweight with soft temple tips providing high-level comfort for all-day wear. Featuring exceptional coverage to ensure optimum safety at work, the Pinnacle's high gloss black and red temples deliver a stylish look, that workers will want to wear both at work and outside of work.

- Complies to AS/NZS 1337.1:2010 Medium Impact.
- Lightweight and comfortable with a stylish modern design. 100% dielectric with no metal parts.
- Combined Anti Fog & Hardcoat lens provides optimal visual clarity in humid environments whilst reducing scratches and extending lens life.
- **A5219 Positive Protective Dust Seal** is available separately for the Pinnacle glasses which can be fitted for use in high particulate and dusty work environments.
- Available in Clear, Grey, and Yellow lens.